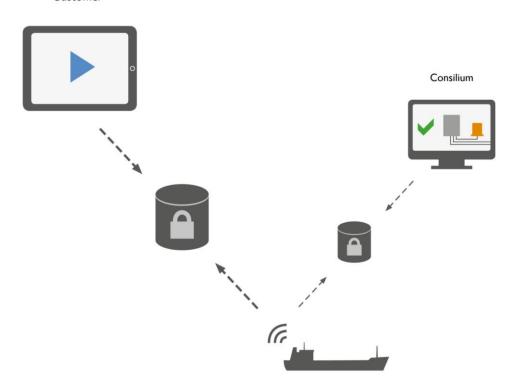

# **TODAY: WEB APPLICATIONS** a consilium.se iPad 🖘 Consilium 2015-05-22 19:26:57 60°04'45" N 020°53'29" E

#### Customer

## **CONSILIUM CLOUD**