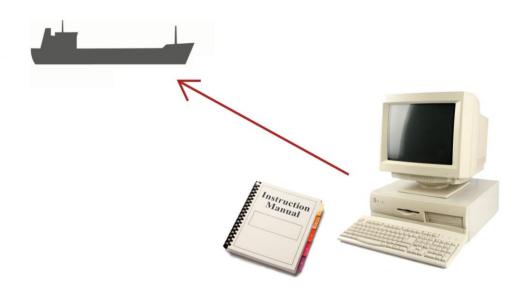

SERVICES

Easy-to-Use Web Applications and Services for Remote Safety Management, Reporting and System Monitoring

Marcus Nirbrant
Consilium Marine & Safety AB



## CONSILIUM'S PORTFOLIO

- Fire & Gas Detection Systems
- Voyage Data Recorders
- Speed Logs
- Emission Monitoring
- Consilium Cloud
- **①**















### **OBVIOUS BENEFITS OF CONNECTED VESSELS**

- Remote diagnostics reduces the need to send service technicians aboard.
- Remote monitoring leads to pro-active maintenance, reducing down-time.
- Many tasks can be performed at the on-shore office instead of on board.
- Safety procedures can be monitored continuously from shore.
- Direct access to facts upon incidents and accidents.
- 0







## **OLD-TIME SHIP-TO-SHORE TECHNOLOGY**







## FIRST-GENERATION REMOTE ACCESS







# **TODAY: WEB APPLICATIONS** a consilium.se iPad 🖘 Consilium 2015-05-22 19:26:57 60°04'45" N 020°53'29" E



#### Customer







## **CONSILIUM CLOUD**





## **CONSILIUM CLOUD** DIAGNOSTICS

















## **CONSILIUM CLOUD** APPLICATIONS



Fleet Overview



Data Transfer



Remote Playback



Notifications



Performance Analysis





## FOCUS ON SIMPLICITY





































Selected Remote Playback & Remote Support references