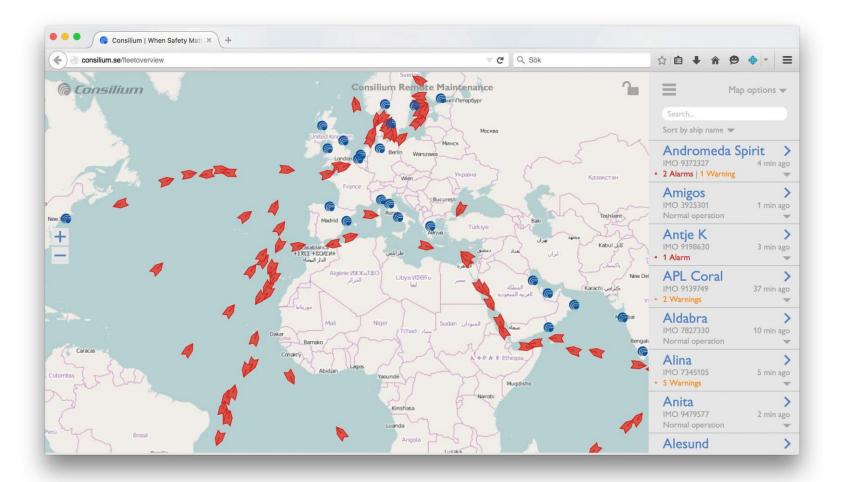

## **CONSILIUM CLOUD** APPLICATIONS

Fleet Overview

Data Transfer

Remote Playback

Notifications

Performance Analysis