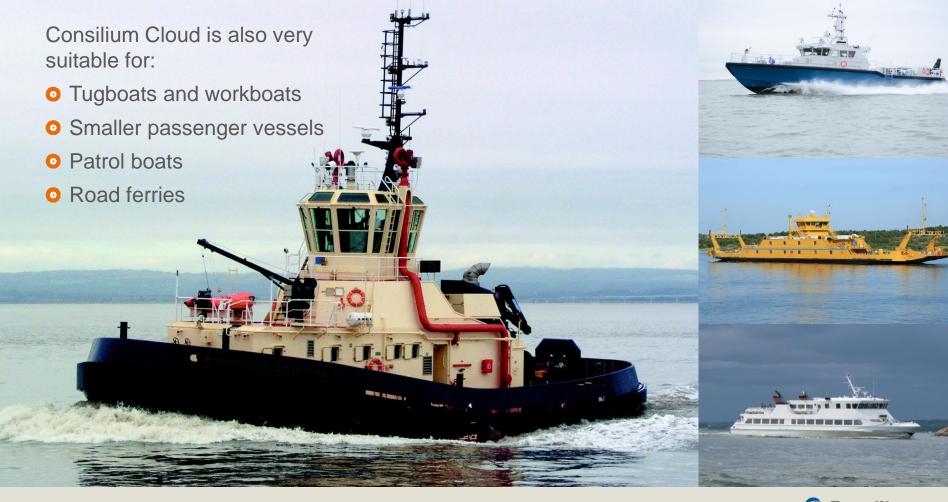

## CONSILIUM'S PORTFOLIO

- Fire & Gas Detection Systems
- Voyage Data Recorders
- Speed Logs
- Emission Monitoring
- Consilium Cloud
- **①**