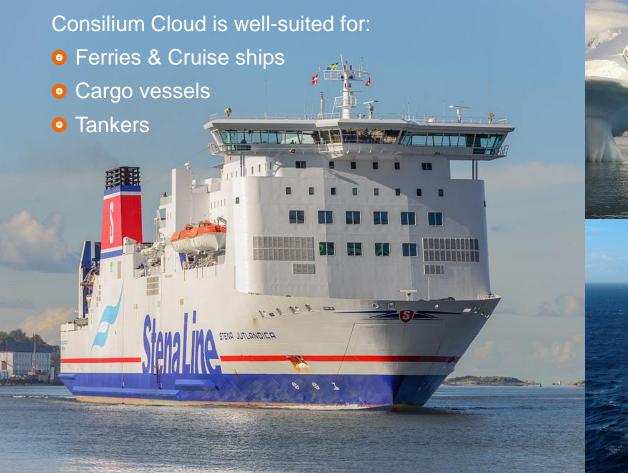

## CONSILIUM'S PORTFOLIO

- Fire & Gas Detection Systems
- Voyage Data Recorders
- Speed Logs
- Emission Monitoring
- Consilium Cloud
- **①**