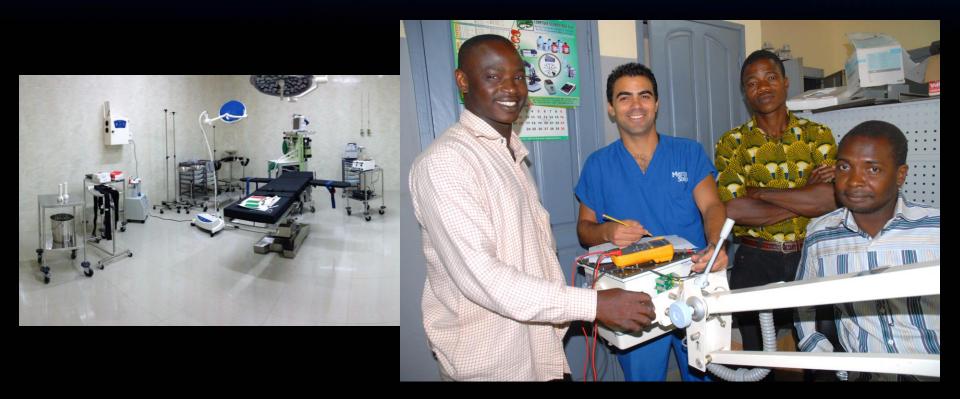

a   | 1 / | 1 425 |
| Bolivia | 1 / | 2 114 |









### **Physicians per Nation (WHO)**

| Sweden<br>Germany                         |     | 244<br>242                 |
|-------------------------------------------|-----|----------------------------|
| USA<br>India<br>Bolivia                   | 1 / | 408<br>1 425<br>2 114      |
| Cameroon<br><mark>Benin</mark><br>Liberia | 1 / | 12 048<br>16 949<br>71 428 |







#### Gothenburg with Benin-statistics 59 doctors on 1 million people













#### Operations of the blind







#### Cleft Palate Lip repair







Our dentist team treats apx 1 000 patients/month









#### Goiters and tumours











#### Hurts from fire





### Mercy Ships Obstetric Fistul Surgeries





### Mercy Ships Capacity building + Some construction









The ponsetti program







#### Mercy Ships will <u>double our fleet</u> of ships and double our number of volonteers



















Length: 174 m Width 28,6 m Depth: 6,15 m Weight: 4500 tonnes 2 Azipod CO 1 bogpropel 2 x 31 tons cranes

SRtP Worldwide – operation range 1500nm Service speed: 12,0 knop 30,000 Squaremeter inside

Flag: Malta - Klass: LR



#### we can't change the whole world... ...but we can change the whole world for one human! Gary Parker

II III A II



12