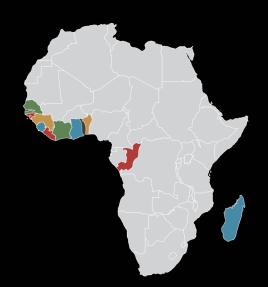

#### Pascal Andreasson Head of Marketing, Mercy Ships Sweden





Since 1978, Mercy Ships has been using hospital ships to provide free medical care to the world's forgotten poor.

591 port visits | served over 2.5 million people



M/V Africa Mercy The largest civilian hospital ship in the World. (bought as Dronning Ingrid) ma. AFRICA MERCY Lenght: 152 meter Width: 23,7 m Brutto: 16 572 tons





### All volonteers



ALRCY









### Mercy Ships Region of focus









### **Physicians per Nation (WHO)**

# Sweden1 /244Germany1 /242









### **Physicians per Nation (WHO)**

| Sweden  | 1 / | 244   |
|---------|-----|-------|
| Germany | 1 / | 242   |
| USA     | 1 / | 408   |
| India   | 1 / | 1 425 |
| Bolivia | 1 / | 2 114 |









### **Physicians per Nation (WHO)**

| Sweden<br>Germany                         |     | 244<br>242                 |
|-------------------------------------------|-----|----------------------------|
| USA<br>India<br>Bolivia                   | 1 / | 408<br>1 425<br>2 114      |
| Cameroon<br><mark>Benin</mark><br>Liberia | 1 / | 12 048<br>16 949<br>71 428 |







#### Gothenburg with Benin-statistics 59 doctors on 1 million people













#### Operations of the blind







#### Cleft Palate Lip repair







Our dentist team treats apx 1 000 patients/month









#### Goite