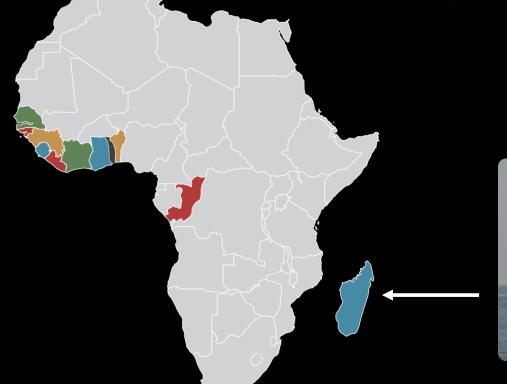

#### Pascal Andreasson Head of Marketing, Mercy Ships Sweden





Since 1978, Mercy Ships has been using hospital ships to provide free medical care to the world's forgotten poor.

591 port visits | served over 2.5 million people



M/V Africa Mercy The largest civilian hospital ship in the World. (bought as Dronning Ingrid) ma. AFRICA MERCY Lenght: 152 meter Width: 23,7 m Brutto: 16 572 tons





### All volonteers



ALRCY









### Mercy Ships Region of focus









### **Physicians per Nation (WHO)**

# Sweden1 /244Germany1 /242









### **Physicians per Nation (WHO)**

| Sweden  | 1 / | 244   |
|---------|-----|-------|
| Germany | 1 / | 242   |
| USA     | 1 / | 408   |
| India   | 1 / | 1 425 |
| Bolivia | 1 / | 2 114 |









### **Physicians per Nation (WHO)**

| Sweden<br>Germany                         |     | 244<br>242                 |
|-------------------------------------------|-----|----------------------------|
| USA<br>India<br>Bolivia                   | 1 / | 408<br>1 425<br>2 114      |
| Cameroon<br><mark>Benin</mark><br>Liberia | 1 / | 12 048<br>16 949<br>71 428 |







#### Gothenburg with Benin-statistics 59 doctors on 1 million people













#### Operations of the blind