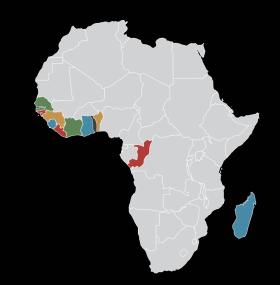

### All volonteers



ALRCY









### Mercy Ships Region of focus









### **Physicians per Nation (WHO)**

# Sweden1 /244Germany1 /242









### **Physicians per Nation (WHO)**

| Sweden  | 1 / | 244   |
|---------|-----|-------|
| Germany | 1 / | 242   |
| USA     | 1 / | 408   |
| India   | 1 / | 1 425 |
| Bolivia | 1 / | 2 114 |









### **Physicians per Nation (WHO)**

| Sweden<br>Germany                         |     | 244<br>242                 |
|-------------------------------------------|-----|----------------------------|
| USA<br>India<br>Bolivia                   | 1 / | 408<br>1 425<br>2 114      |
| Cameroon<br><mark>Benin</mark><br>Liberia | 1 / | 12 048<br>16 949<br>71 428 |







#### Gothenburg with Benin-statistics 59 doctors on 1 million people













#### Operations of the blind







#### Cleft Palate Lip repair







Our dentist team treats apx 1 000 patients/month









#### Goiters and tumours











#### Hurts from fire





### Mercy Ships Obstetric Fistul Surgeries





### Mercy Ships Capacity building + Some construction









The ponsetti program







#### Mercy Ships will <u>double our fleet</u> of ships and double our number of volonteers



















Length: 174 m Width 28,6 m Depth: 6,15 m Weight: 4500 tonnes 2 Azipod CO 1 bogpropel 2 x 31 tons cranes

SRtP Worldwide – operation range 1500nm Service speed: 12,0 knop 30,000 Squaremeter inside

Flag: Malta - Klass: LR



#### we can't change the whole world... ...but we can change the whole world for one human! Gary Parker

II III A II



12