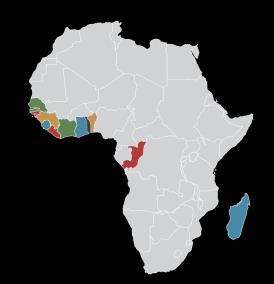

#### Pascal Andreasson Head of Marketing, Mercy Ships Sweden





Since 1978, Mercy Ships has been using hospital ships to provide free medical care to the world's forgotten poor.

591 port visits | served over 2.5 million people



M/V Africa Mercy The largest civilian hospital ship in the World. (bought as Dronning Ingrid) ma. AFRICA MERCY Lenght: 152 meter Width: 23,7 m Brutto: 16 572 tons





### All volonteers



ALRCY









### Mercy Ships Region of focus









### **Physicians per Nation (WHO)**

# Sweden1 /244Germany1 /242









### **Physicians per Nation (WHO)**

| Sweden  | 1 / | 244   |
|---------|-----|-------|
| Germany | 1 / | 242   |
| USA     | 1 / | 408   |
| India   | 1 / | 1 425 |
| Bolivia | 1 / | 2 114 |









### **Physicians per Nation (WHO)**

| Sweden<br>Germany                         |     | 244<br>242                 |
|-------------------------------------------|-----|----------------------------|
| USA<br>India<br>Bolivia                   | 1 / | 408<br>1 425<br>2 114      |
| Cameroon<br><mark>Benin</mark><br>Liberia | 1 / | 12 048<br>16 949<br>71 428 |







#### Gothenburg with Benin-statistics 59 doctors on 1 million people













#### Operations of the blind







#### Cleft Palate Lip repair







Our dentist team treats apx 1 000 patients/month









#### Goiters and tumours











#### Hurts from fire





### Mercy Ships Obstetric Fistul Surgeries





### Mercy Ships Capacity building + Some construction









The ponsetti program







#### Mercy