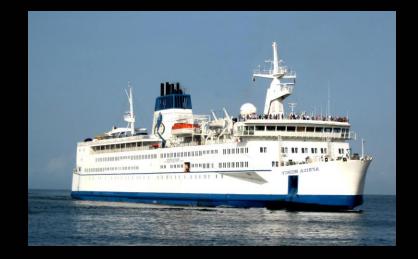

M/V Africa Mercy The largest civilian hospital ship in the World. (bought as Dronning Ingrid) ma. AFRICA MERCY Lenght: 152 meter Width: 23,7 m Brutto: 16 572 tons