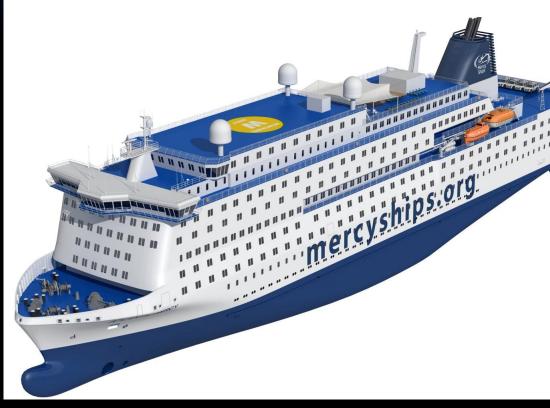

#### Mercy Ships will <u>double our fleet</u> of ships and double our number of volonteers

Length: 174 m Width 28,6 m Depth: 6,15 m Weight: 4500 tonnes 2 Azipod CO 1 bogpropel 2 x 31 tons cranes

SRtP Worldwide – operation range 1500nm Service speed: 12,0 knop 30,000 Squaremeter inside

Flag: Malta - Klass: LR