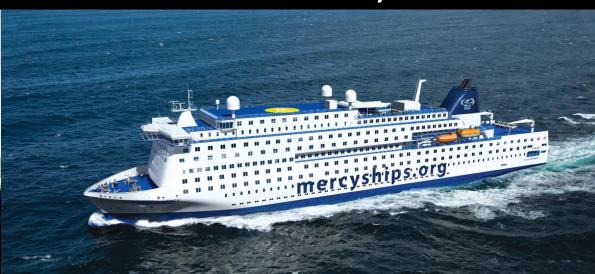

M/V Africa Mercy The largest civilian hospital ship in the World. (bought as Dronning Ingrid) ma. AFRICA MERCY Lenght: 152 meter Width: 23,7 m Brutto: 16 572 tons