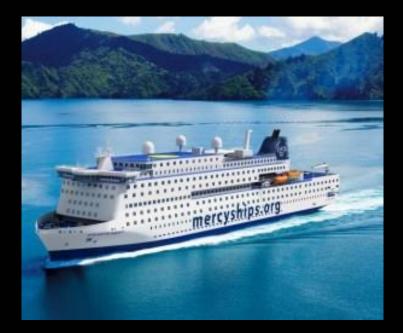

M/V Africa Mercy The largest civilian hospital ship in the World. (bought as Dronning Ingrid) ma. AFRICA MERCY Lenght: 152 meter Width: 23,7 m Brutto: 16 572 tons