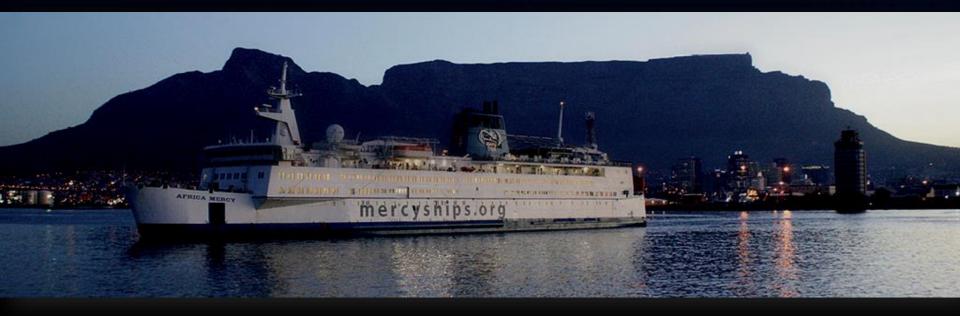

M/V Africa Mercy The largest civilian hospital ship in the World. (bought as Dronning Ingrid) ma. AFRICA MERCY Lenght: 152 meter Width: 23,7 m Brutto: 16 572 tons