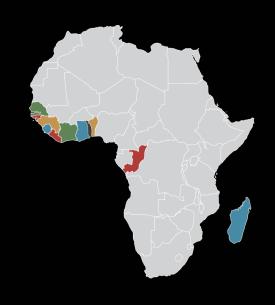

g Ingrid) ma. AFRICA MERCY Lenght: 152 meter Width: 23,7 m Brutto: 16 572 tons





### All volonteers



ALRCY









### Mercy Ships Region of focus









### **Physicians per Nation (WHO)**

# Sweden1 /244Germany1 /242









### **Physicians per Nation (WHO)**

| Sweden  | 1 / | 244   |
|---------|-----|-------|
| Germany | 1 / | 242   |
| USA     | 1 / | 408   |
| India   | 1 / | 1 425 |
| Bolivia | 1 / | 2 114 |









### **Physicians per Nation (WHO)**

| Sweden<br>Germany                         |     | 244<br>242                 |
|-------------------------------------------|-----|----------------------------|
| USA<br>India<br>Bolivia                   | 1 / | 408<br>1 425<br>2 114      |
| Cameroon<br><mark>Benin</mark><br>Liberia | 1 / | 12 048<br>16 949<br>71 428 |







#### Gothenburg with Benin-statistics 59 doctors on 1 million people













#### Operations of the blind







#### Cleft Palate Lip repair







Our dentist team treats apx 1 000 patients/month









#### Goiters and tumours











#### Hurts from fire





### Mercy Ships Obstetric Fistul Surgeries





### Mercy Ships Capacity building + Some construction









The ponsetti program







#### Mercy Ships will <u>double our fleet</u> of ships and double our number of volonteers



















Length: 174 m Width 28,6 m Depth: 6,15 m Weight: 4500 tonnes 2 Azipod CO 1 bogpropel 2 x 31 tons cranes

SRtP Worldwide – operation range 1500nm Service speed: 12,0 knop 30,000 Squaremeter inside

Flag: Malta - Klass: LR



#### we can't change the whole world... ...but