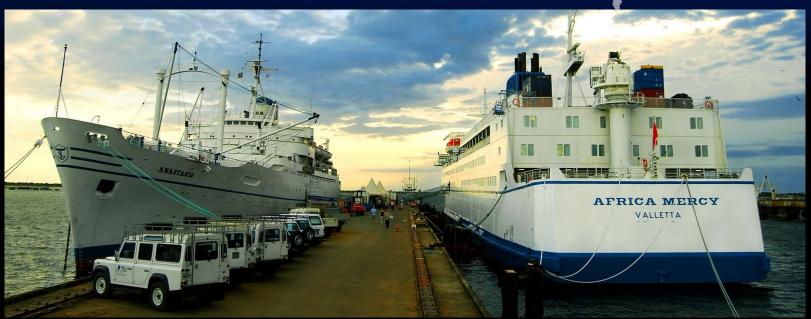

M/V Africa Mercy The largest civilian hospital ship in the World. (bought as Dronning Ingrid) ma. AFRICA MERCY Lenght: 152 meter Width: 23,7 m Brutto: 16 572 tons