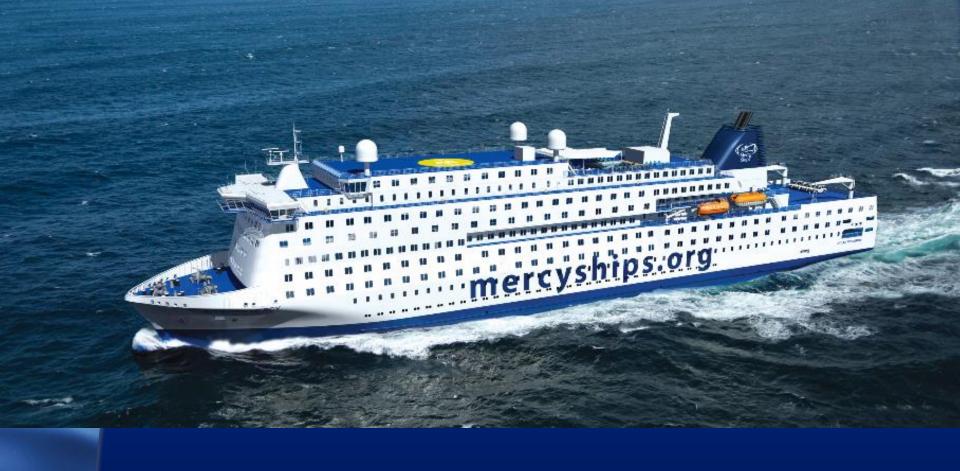

#### Mercy Ships will <u>double our fleet</u> of ships and double our number of volonteers

Length: 174 m Width 28,6 m Depth: 6,15 m Weight: 4500 tonnes 2 Azipod CO 1 bogpropel 2 x 31 tons cranes

SRtP Worldwide – operation range 1500nm Service speed: 12,0 knop 30,000 Squaremeter inside

Flag: Malta - Klass: LR