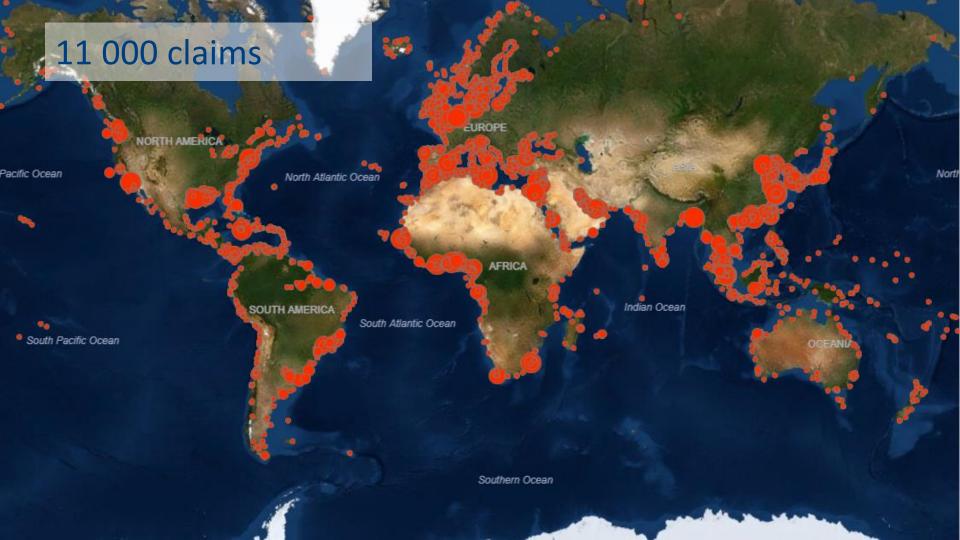

#### Our insured fleet - 4500 vessels

SOUTH AMERICA

UROPE

AFRICA

NORTH AMERICA

orth Pacific Ocean

South Pacific Ocean

#### 1 million port calls

SOUTH AMERICA

North Atlantic Ocean

-

South Atlantic Ocean

NORTH AMERICA

EUROPE

AFRICA

#### Our insured fleet - 4500 vessels

outh Pacific Ocean

SOUTH AMERICA

AFRICA

UROPE