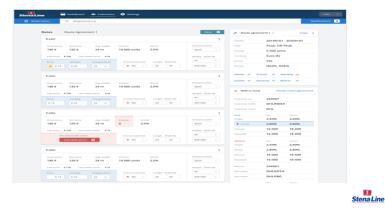

#### Improving freight customer experience

New freight portal will speed up customers and our own work with handling freight bookings

| E Share fiber    | 41 Not-sheded in w | м                 | Pendra searcoit |         | 56 Bookings v |                | Trates     |   | 52.500 | lable 🛩 |          | 50 Lives        | in Quay in |         | Property   |          |         |
|------------------|--------------------|-------------------|-----------------|---------|---------------|----------------|------------|---|--------|---------|----------|-----------------|------------|---------|------------|----------|---------|
|                  |                    |                   |                 |         |               |                |            |   |        |         |          |                 |            |         |            |          |         |
| Mybookings 21/12 |                    | utic ba boutin di | Autor 0 Co      |         | unua di Perdi | Allower B. Che |            |   |        |         |          |                 |            |         |            | 0        |         |
| Dama             | Interg             | levie .           |                 | 200     | Tablela reg   | Trailer reg    | Table Type |   | Largh  | Wate    | Taight . | Drivers         | Commer     | Ebats.  | Sergensive | Cust raf | Haurdow |
| O Block beaking  | 605663             | 60HA - V          | 8 2019-03-19    | 2359 ~  |               |                | TRALER     | × | 14     | 2.6     | 4        |                 | ERONEUR    | × 09.00 |            |          | No      |
| C Block booking  | \$4574274          | KASD v            | 8 2019-03-19    | 2259 -  |               |                | TRALER     |   | 14     | 2.6     | 4        |                 | BROMEUR.   | v 10.15 |            |          | No      |
| O Block beaking  | 64601135           | KASD V            | 8 2019-03-19    | 21.00 ~ |               |                | ARDC       | × | 17     | 2.6     | 4        | 1 -             | ERONEUR    | × 07.90 |            |          | No      |
| O Block booking  | \$4801130          | KASD V            | 8 2019-03-19    | 09:00 ~ |               |                | ARTC       | * | 17     | 2.6     | 4        | 1.1             | ERONDUR    | · 19.00 |            |          | No      |
| O Block booking  | 64801139           | KASD V            | 8 2019-03-19    | 09.00 ~ |               |                | ARTIC      |   | 17     | 2.6     | 4        | 1               | ERONEUR    | × 19.30 |            |          | No      |
| O Block booking  | 94582556           | KASD V            | 8 2019-03-19    | 1200 -  |               |                | ARTC       |   | 17     | 2.6     | 4        | 1.0             | NTEX       | × 22.15 |            |          | No      |
| O Block beaking  | 6/30345            | KASD V            | 8 2019-03-19    | 21.00   |               |                | ARTIC      | * | 17     | 2.6     | 4        |                 | NTEX       | v 07.90 |            |          | No      |
| O Block booking  | 64580467           | KASD V            | 8 2019-03-19    | 21.00   |               |                | ARTIC      | Ŧ | 17     | 2.6     | 4        | $1 - \tau$      | NTEX       | × 07.30 |            |          | No      |
| O Block beaking  | 66354645           | 60KA - 4          | 8 2019-03-19    | 23.58 × |               |                | TRALER     | ~ | 14     | 2.6     | 4        |                 | ERONEUR    | v 09.30 |            |          | No      |
| O Block booking  | 64574972           | KASD V            | 8 2019-03-19    | 2359 ×  |               |                | TRALER     | × | 16     | 2.6     | 4        |                 | ERONEUR    | × 10.15 |            |          | No      |
| O Block beaking  | \$4334257          | ODKA V            | 8 2019-03-19    | 1200 -  |               |                | TRALER     | * | 14     | 2.6     | 4        |                 | ERONEUR    | v 22:15 |            |          | No      |
| O Block beaking  | 64821082           | GDKA V            | 8 2019-03-19    | 09.00 ~ |               |                | ARTIC      | × | 17     | 2.6     | 4        | 1.1             | ERONEUR    | v 1815  |            |          | No      |
| O Block booking  | \$4354432          | ODKA V            | 8 2019-03-19    | 21:00 - |               |                | ARTIC      | * | 17     | 2.6     | 4        | $1 - \tau$      | BUGADUR.   | × 07:30 |            |          | No      |
| O Block beaking  | 64554620           | GDKA V            | 8 2019-03-19    | 21.00 ~ |               |                | ARDC       | × | 17     | 2.6     | . 4      | $1 - \nu$       | ERONEUR    | × 07.90 |            |          | No      |
| O Block booking  | 64226257           | 00KA ~            | 8 2019-03-19    | 21:00 - |               |                | ARTIC      | - | 17     | 2.6     | 4        | $1 \rightarrow$ | NTEX       | · 07:50 |            |          | No      |
| O Block beaking  | 60358258           | 60KA V            | 8 2019-03-19    | 2140    |               |                | ARTIC      | × | 17     | 2.6     | 4        | $1 - \nu$       | NTEX       | v 07.00 |            |          | No      |
| C. Book booking  | 4403230            | 0364 V            | IT 2012/03/10   | 21-02 - |               |                | 1872       |   | 17     | 2.6     | 4        | 1.0             | NTEX       | 10.30   |            |          | No.     |