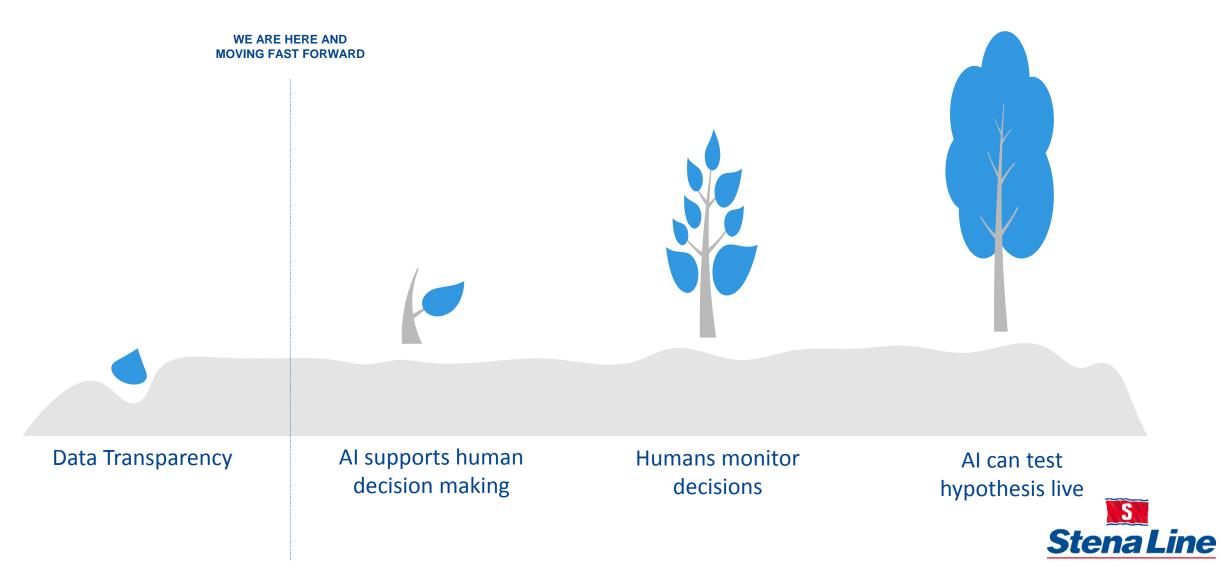

## **Truly data driven** If you trust your gut feeling you are either lucky or wrong