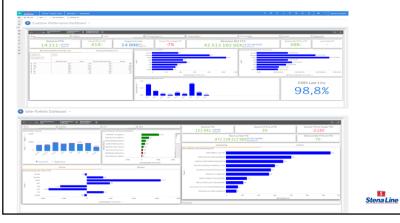

#### Freight CRM tool launched

Our ability to understand Freight sales in a transparent way is increasing fast