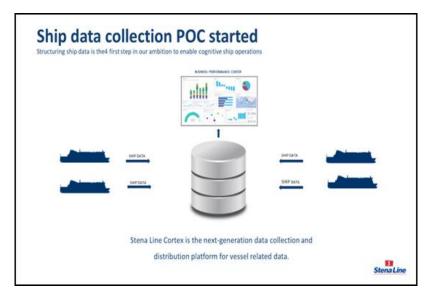

### Predict demand, optimize capacity, pricing & manning through automation

Automated port processes increases customer satisfaction & lowers cost

Automated loading ship loading process lowers cost & increases utilization