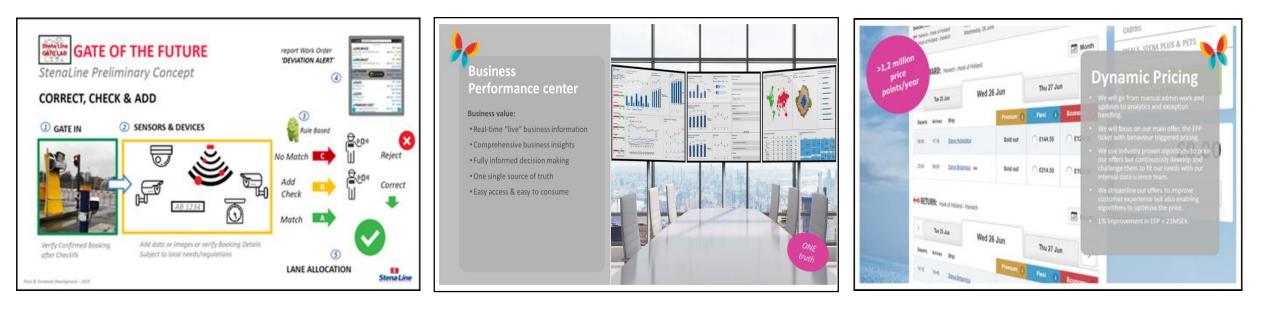

### Predict demand, optimize capacity, pricing & manning through automation

Automated port processes increases customer satisfaction & lowers cost

Automated loading ship loading process lowers cost & increases utilization

Dynamic pricing improves margins & customer relevance

Digital crew experience improves customer service

**Improving Customer Experience** We are building a new contemporary booking platform for our consumer business StenaLine Q Search Sating Lipdanes Levelty clubs Group Travel 🖉 My Booking ٠ · ---**Travel Mate** · — 12.53 - Net Fig. 40 \*\*\*\*\* **STINA** Stine C Startaidan New app for usation JP Rat - Sait - Mare Za fory Erry + Accord A.I powered O Hello, I am Stina. FC Departure enhancing customer service Our terries only go to Kiel from Gothenburg, is this the route you're looking for? customers travel 12544 agent O SHEETIGHE TO THE ROL experience Gothenburg + Kiel (SOKI) 🚽 **Current Deals** TIME SCHEDUCE Vice of Britain 18:45 - 09:15 indexed. manual Real of Local 0 £125 Withold you like to see other times for Sal 10 Feb., - 10 35-10 45 this route? You can supply a date, eg 'hit October'. 5 Departuré 19-Faik, -- 18-81 No. thanks Next day Previous Stena Line