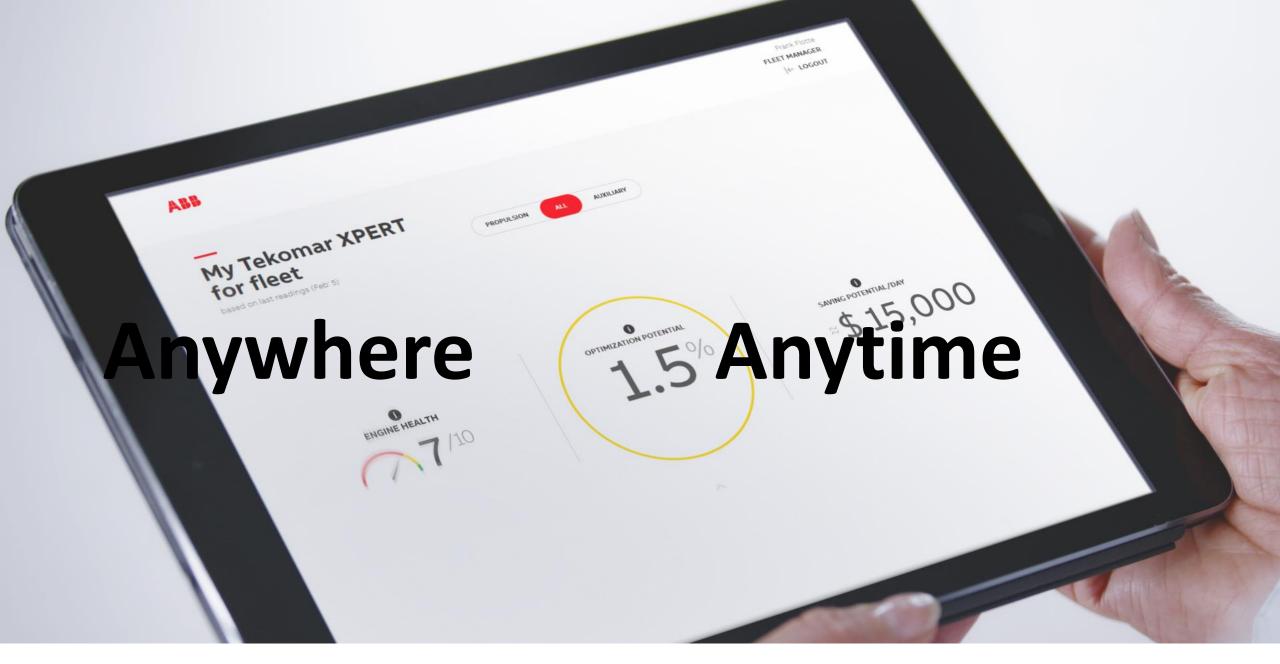

Tekomar XPERT – Web App

**Engine Health Index** 

**Optimization Potential** 

Savings Potential / Day

Your possibility – Your choice