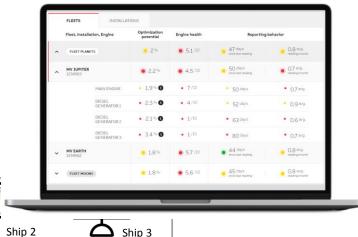

Tekomar XPERT – Web App

**Engine Health Index** 

**Optimization Potential** 

Savings Potential / Day

Your possibility – Your choice