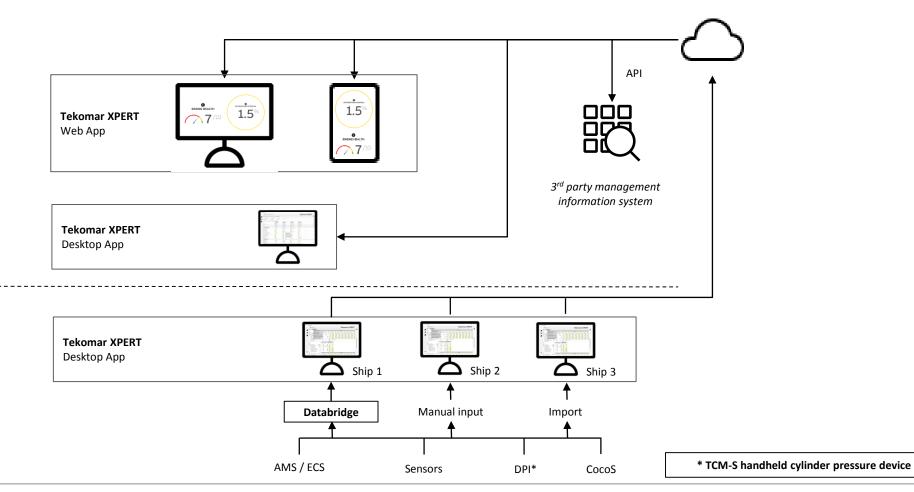

#### Chief Engineer

Collect / import data Evaluate performance Follow recommendation

Main engine / Diesel Generator

#### Chief Engineer

Collect / import data Evaluate performance Follow recommendation

Main engine / Diesel Generator

Tekomar XPERT – Desktop App

On-board engine performance analyses

**Instant diagnostics** 

# Tekomar XPERT Web App Tekomar XPERT Desktop App

#### Chief Engineer

Collect / import data
Evaluate performance
Follow recommendation

Main engine / Diesel Generator

\* TCM-S handheld cylinder pressure device

API

3<sup>rd</sup> party management information system

Tekomar XPERT – Web App

**Engine Health Index** 

**Optimization Potential** 

Savings Potential / Day

Your possibility – Your choice