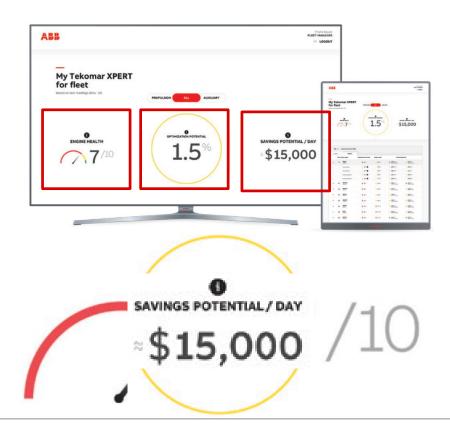

Tekomar XPERT – Web App

**Engine Health Index** 

**Optimization Potential** 

Savings Potential / Day

Your possibility – Your choice