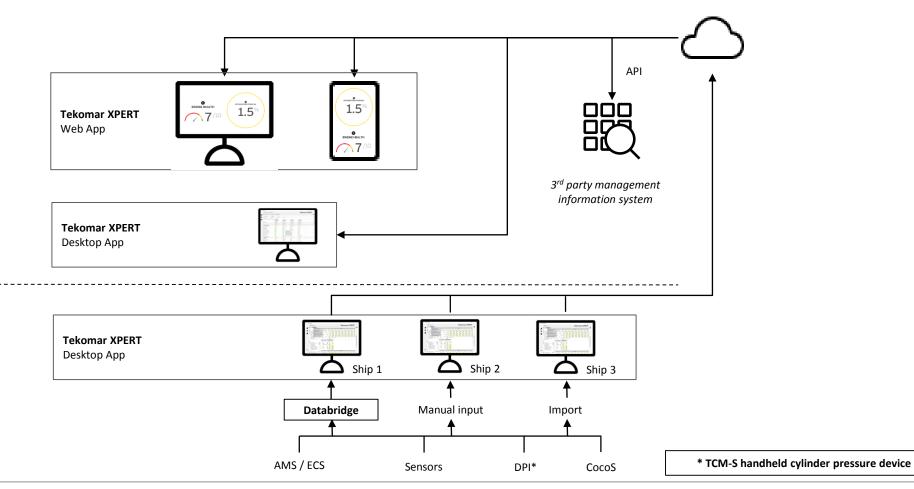

#### Chief Engineer

Collect / import data Evaluate performance Follow recommendation

Main engine / Diesel Generator

#### Chief Engineer

Collect / import data Evaluate performance Follow recommendation

Main engine / Diesel Generator

Tekomar XPERT – Desktop App

On-board engine performance analyses

**Instant diagnostics** 

# Tekomar XPERT Web App Tekomar XPERT Desktop App

#### Chief Engineer

Collect / import data
Evaluate performance
Follow recommendation

Main engine / Diesel Generator

\* TCM-S handheld cylinder pressure device

API

3<sup>rd</sup> party management information system

Tekomar XPERT – Web App

**Engine Health Index** 

**Optimization Potential** 

Savings Potential / Day

Your possibility – Your choice