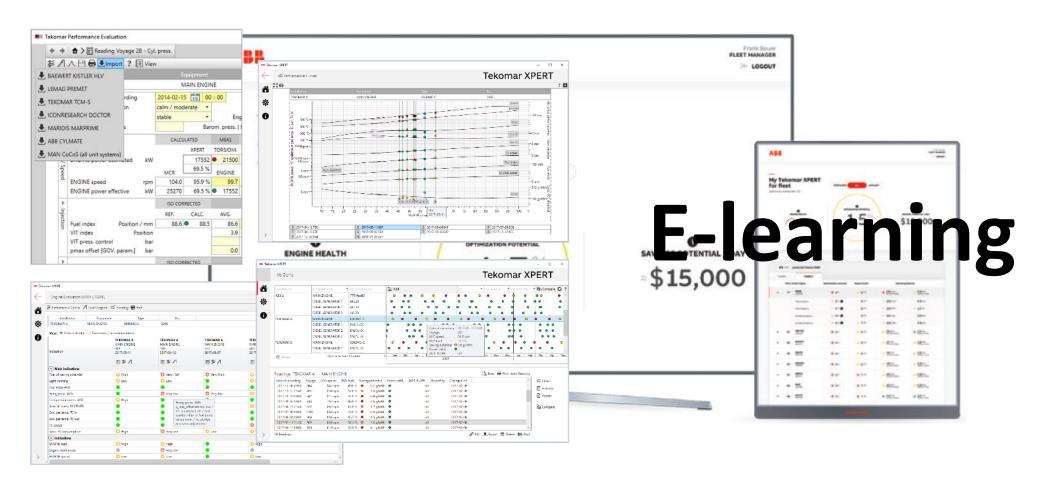

#### Chief Engineer

Collect / import data Evaluate performance Follow recommendation

Main engine / Diesel Generator

Tekomar XPERT – Desktop App

On-board engine performance analyses

**Instant diagnostics** 

# Tekomar XPERT Web App Tekomar XPERT Desktop App

#### Chief Engineer

Collect / import data
Evaluate performance
Follow recommendation

Main engine / Diesel Generator

\* TCM-S handheld cylinder pressure device

API

3<sup>rd</sup> party management information system