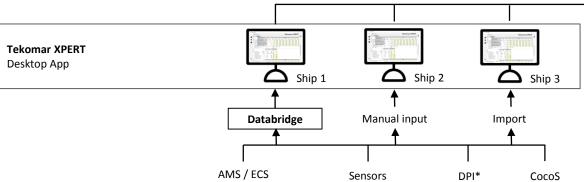

# Tekomar XPERT Web App Tekomar XPERT Desktop App

#### Chief Engineer

Collect / import data
Evaluate performance
Follow recommendation

Main engine / Diesel Generator

\* TCM-S handheld cylinder pressure device

API

3<sup>rd</sup> party management information system