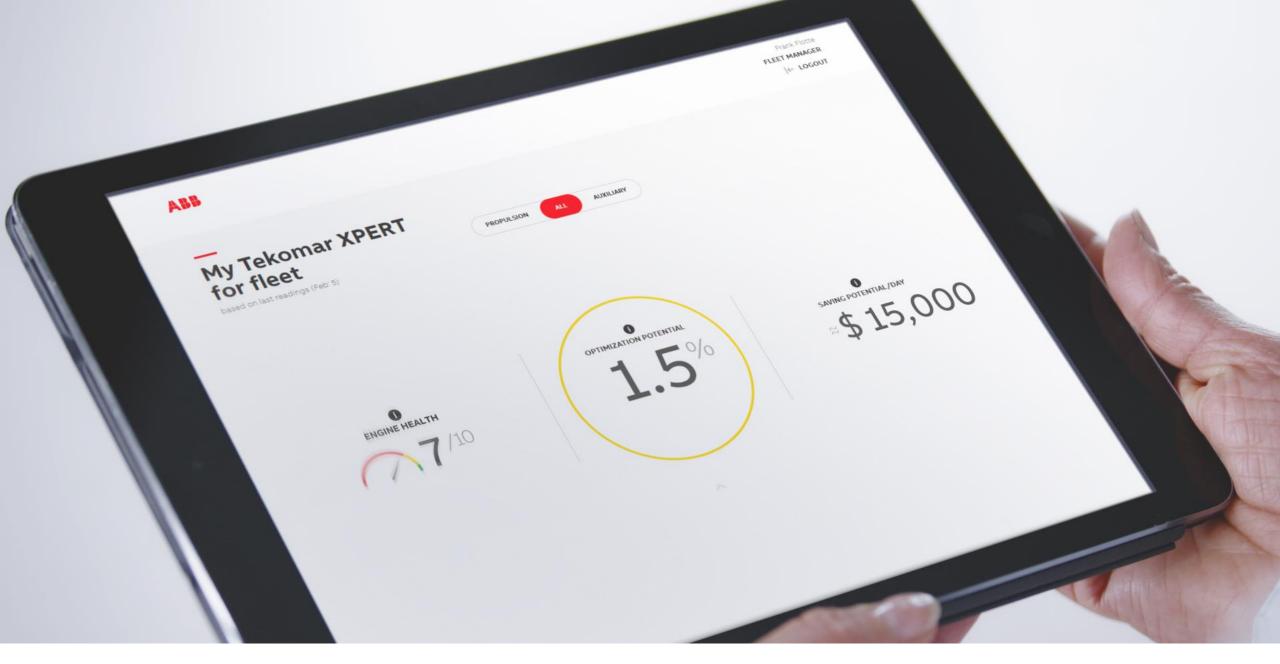

Tekomar XPERT – Web App

**Engine Health Index** 

**Optimization Potential** 

Savings Potential / Day

Your possibility – Your choice